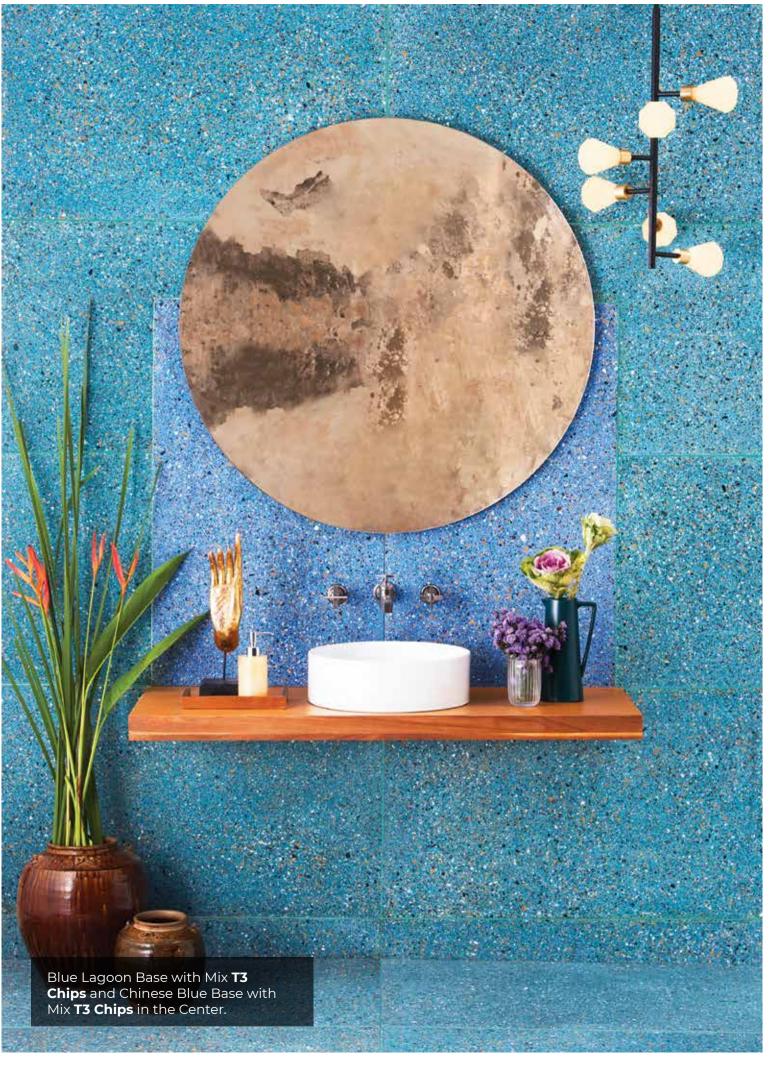

## **TECHNICAL SPECIFICATIONS**

Size 100cm x 60cm

Topping Layer 8mm - 10mm Backing Layer 8mm - 10mm

**Thickness for Flooring Tile** 18 mm - 20 mm

**Chips Type** Glass Chips, Stone Chips & Marble Chips. Chips Size: T2

Thickness for Wall Cladding 18 mm - 20 mm

Can be done in all the **BFT** colours

**Reinforced Slabs** 

Also available in pre-polished form