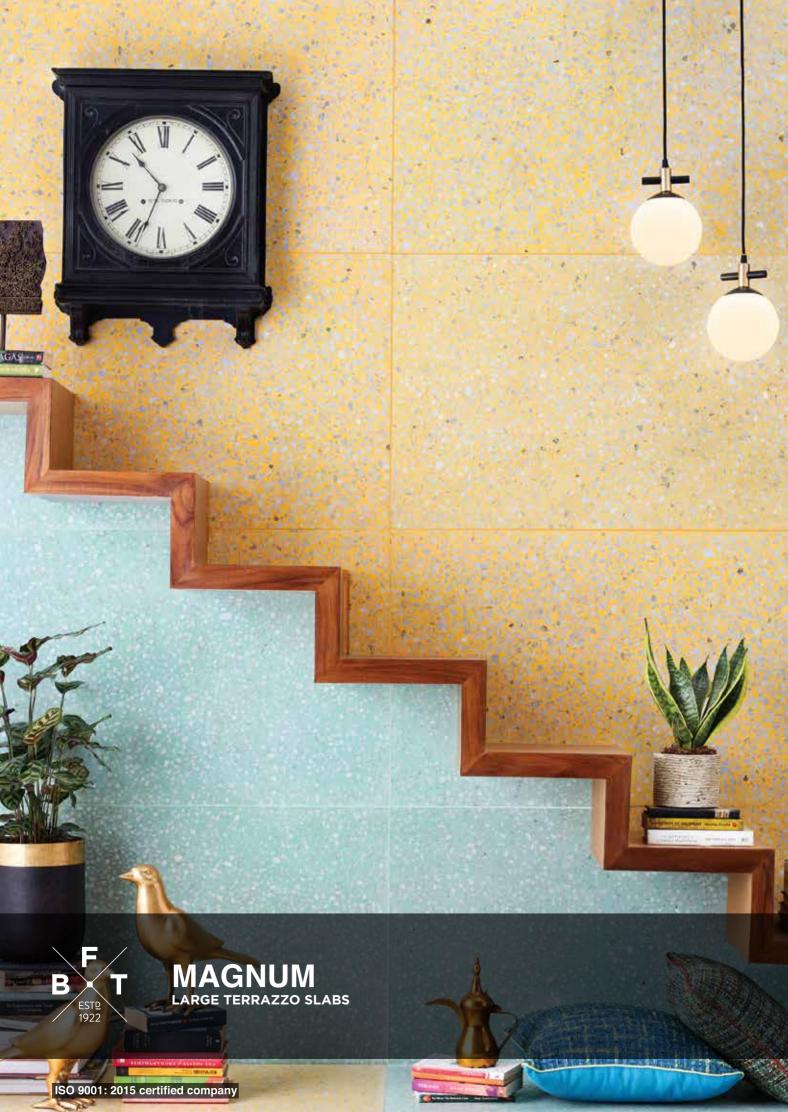

## **TECHNICAL SPECIFICATIONS**

Size 100cm x 60cm

Topping Layer 8mm - 10mm Backing Layer 8mm - 10mm

**Thickness for Flooring Tile** 18 mm - 20 mm

**Chips Type** Glass Chips, Stone Chips & Marble Chips. Chips Size: T2

Thickness for Wall Cladding 18 mm - 20 mm

Can be done in all the **BFT** colours

**Reinforced Slabs** 

Also available in pre-polished form