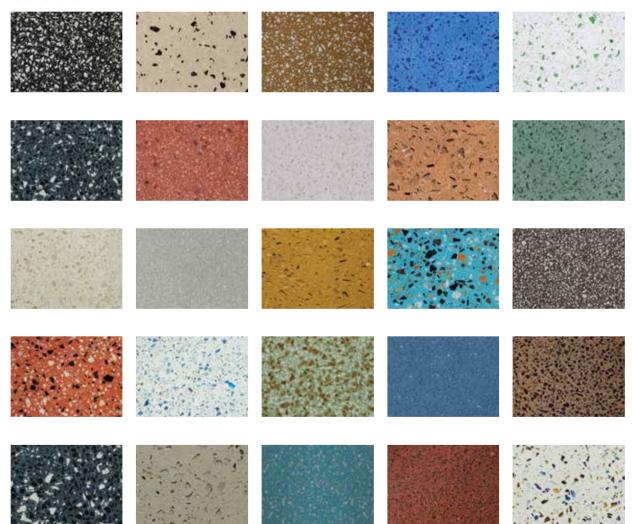

## **TECHNICAL SPECIFICATIONS**



Size 100cm x 60cm



Topping Layer 8mm - 10mm Backing Layer 8mm - 10mm



**Thickness for Flooring Tile** 18 mm - 20 mm



**Chips Type** Glass Chips, Stone Chips & Marble Chips. Chips Size: T2



Thickness for Wall Cladding 18 mm - 20 mm



Can be done in all the **BFT** colours



**Reinforced Slabs** 



Also available in pre-polished form

## **COLOURS**



## **Bharat Floorings & Tiles (Mumbai) Pvt. Ltd**

32, Mumbai Samachar Marg, Ground Floor, Next to Stock Exchange, Fort, Mumbai - 400 023 Tel: 91 (22) 4057 4400,23,44 • E-mail: info@bharatfloorings.com • Website: www.bharatfloorings.com



**b**haratfloorings



**f** BharatFloors