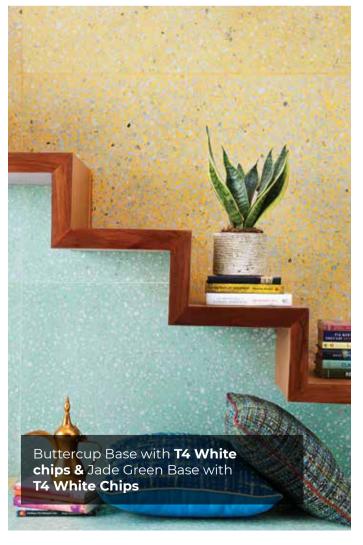

## **TECHNICAL SPECIFICATIONS**



Size 100cm x 60cm



Topping Layer 8mm - 10mm Backing Layer 8mm - 10mm



**Thickness for Flooring Tile** 18 mm - 20 mm



**Chips Type** Glass Chips, Stone Chips & Marble Chips. Chips Size: T2



Thickness for Wall Cladding 18 mm - 20 mm



Can be done in all the **BFT** colours



**Reinforced Slabs** 



Also available in pre-polished form

## **COLOURS**



## **Bharat Floorings & Tiles (Mumbai) Pvt. Ltd**

32, Mumbai Samachar Marg, Ground Floor, Next to Stock Exchange, Fort, Mumbai - 400 023 Tel: 91 (22) 4057 4400,23,44 • E-mail: info@bharatfloorings.com • Website: www.bharatfloorings.com



**b**haratfloorings



**f** BharatFloors