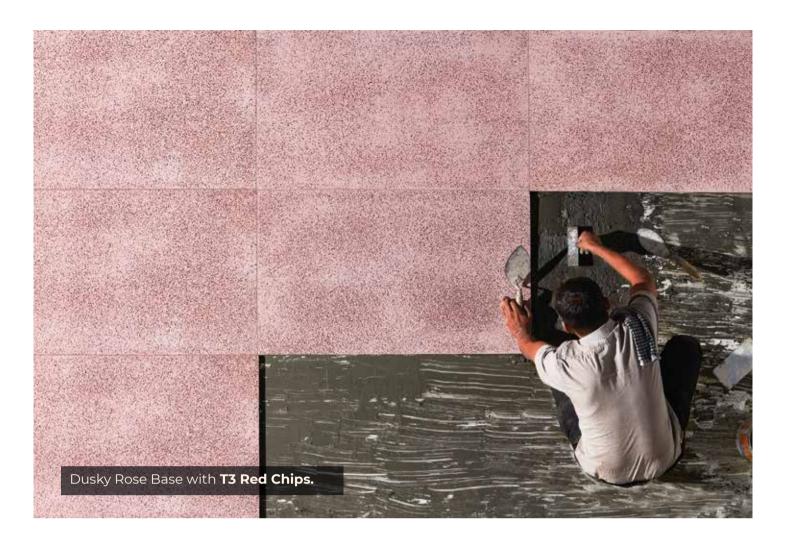

## **TECHNICAL SPECIFICATIONS**



Size 100cm x 60cm



Topping Layer 8mm - 10mm Backing Layer 8mm - 10mm



**Thickness for Flooring Tile** 18 mm - 20 mm



**Chips Type** Glass Chips, Stone Chips & Marble Chips. Chips Size: T2



Thickness for Wall Cladding 18 mm - 20 mm



Can be done in all the **BFT** colours



**Reinforced Slabs** 



Also available in pre-polished form

## **COLOURS**



## **Bharat Floorings & Tiles (Mumbai) Pvt. Ltd**

32, Mumbai Samachar Marg, Ground Floor, Next to Stock Exchange, Fort, Mumbai - 400 023 Tel: 91 (22) 4057 4400,23,44 • E-mail: info@bharatfloorings.com • Website: www.bharatfloorings.com



**b**haratfloorings



**f** BharatFloors