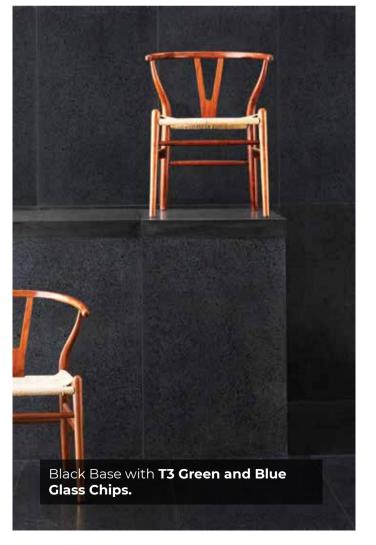

## **TECHNICAL SPECIFICATIONS**



Size 100cm x 60cm



Topping Layer 8mm - 10mm Backing Layer 8mm - 10mm



**Thickness for Flooring Tile** 18 mm - 20 mm



**Chips Type** Glass Chips, Stone Chips & Marble Chips. Chips Size: T2



Thickness for Wall Cladding 18 mm - 20 mm



Can be done in all the **BFT** colours



**Reinforced Slabs** 



Also available in pre-polished form

## **COLOURS**



## **Bharat Floorings & Tiles (Mumbai) Pvt. Ltd**

32, Mumbai Samachar Marg, Ground Floor, Next to Stock Exchange, Fort, Mumbai - 400 023 Tel: 91 (22) 4057 4400,23,44 • E-mail: info@bharatfloorings.com • Website: www.bharatfloorings.com



**b**haratfloorings



**f** BharatFloors